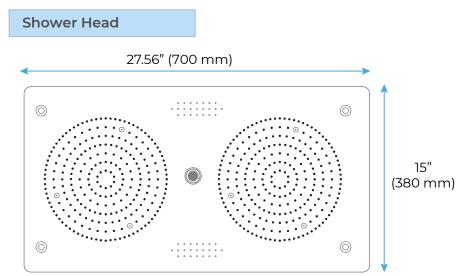

## GUNMETAL GRAY THERMOSTATIC RECESSED CEILING MOUNT RAINFALL LED MUSICAL SHOWER SYSTEM WITH HANDHELD SHOWER AND JETTED BODY SPRAYS SPECIFICATIONS

**Bath**Select —

Shower Head Functions: Rainfall, Bubble, Mist Shower Panel /Hose Material: 304 Stainless Steel Showerheads Install: Embedded Ceiling Mounted Concealed Mixer Install: Wall-Mounted Shower Accessories Material: Brass LED Light: Need to Connect Power Shower Hose Length: 1.5M Power: 100V~240V Alternating Current (AC) LED Colors: 7 Colors Water Flow: 16L/min~28L/min Music: Need Bluetooth