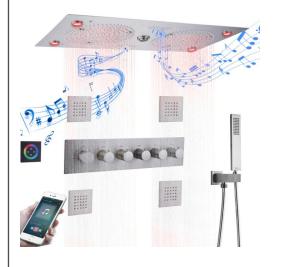

## GUNMETAL GRAY THERMOSTATIC RECESSED CEILING MOUNT RAINFALL LED MUSICAL SHOWER SYSTEM WITH HANDHELD SHOWER AND JETTED BODY SPRAYS SPECIFICATIONS

**Bath**Select —

Shower Head Functions: Rainfall, Bubble, Mist Shower Panel /Hose Material: 304 Stainless Steel Showerheads Install: Embedded Ceiling Mounted Concealed Mixer Install: Wall-Mounted Shower Accessories Material: Brass LED Light: Need to Connect Power Shower Hose Length: 1.5M Power: 100V~240V Alternating Current (AC) LED Colors: 7 Colors Water Flow: 16L/min~28L/min Music: Need Bluetooth