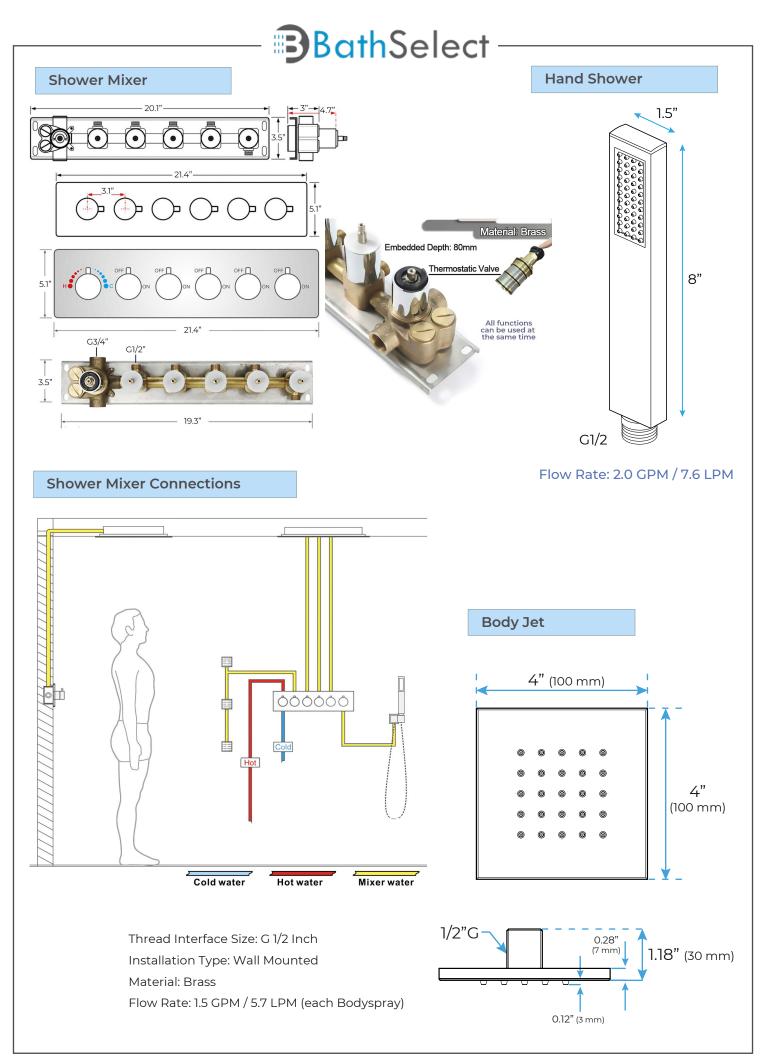

## GUNMETAL GRAY THERMOSTATIC RECESSED CEILING MOUNT RAINFALL LED MUSICAL SHOWER SYSTEM WITH HANDHELD SHOWER AND JETTED BODY SPRAYS SPECIFICATIONS

**Bath**Select —

Shower Head Functions: Rainfall, Bubble, Mist Shower Panel /Hose Material: 304 Stainless Steel Showerheads Install: Embedded Ceiling Mounted Concealed Mixer Install: Wall-Mounted Shower Accessories Material: Brass LED Light: Need to Connect Power Shower Hose Length: 1.5M Power: 100V~240V Alternating Current (AC) LED Colors: 7 Colors Water Flow: 16L/min~28L/min Music: Need Bluetooth

## Touch Panel Control

All dimensions and specifications are nominal and may vary. Use actual products for accuracy in critical situations.